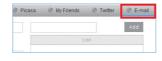

#### E-mail

1. Click the <**E-mail**> tab.

2 Enter your outgoing server address

- Many people use their name or the camera name as sender information.
- 4 Enter an email address where you want the Picasa My Friends Twitter Semail notification to go and click < Add>.